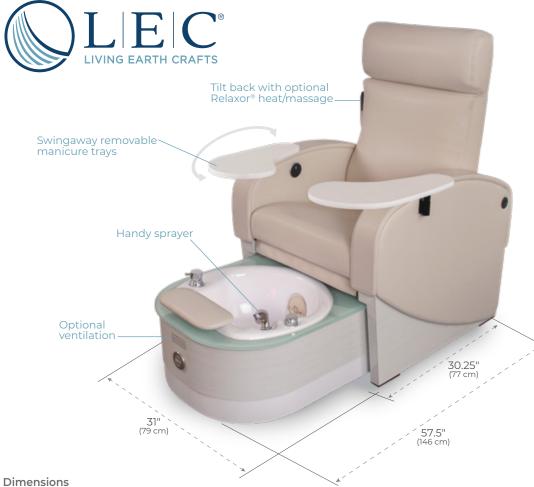

# CLUB CHAIR LE™ COMPACT MANI/PEDI COMBO CHAIR

- Chair Height: 50.25" (128 cm)
- Seat Height: 22" (56 cm)

### Footprint Dimensions

- Tub retracted: 30.25" (77 cm)
- Tub extended: 57.5" (146 cm)
- Width: 31.5" (80 cm)
- Tilt: Allow 10" 12" (25 cm 31 cm) behind chair for back tilt / plumbing access

# Features

- Retractable footbath
- Motorized bowl positioning
- · Electronic footrest
- Electric back tilt
- Reliable UL-listed motor
- Handy sprayer
- Electronic adjustments
- Power drain and flexible plumbing
- Tempered glass in Sea Glass, Sugar White or Black Onyx

## Options

- Swingaway manicure sidetrays & large center tray
- · Relaxor<sup>®</sup> heat & massage
- Ventilation
- Foot Stool
- Broad array of upholstery and finish selections