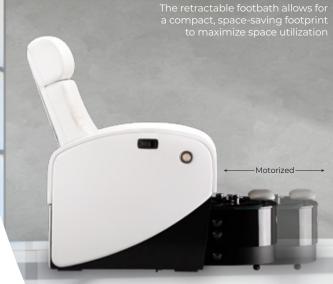

# Features

- Retractable footbath
- Motorized bowl positioning
- · Electronic footrest
- Electric back tilt
- Reliable UL-listed motor
- Handy sprayer
- Electronic adjustments
- Power drain and flexible plumbing
- Tempered glass in Sea Glass, Sugar White or Black Onyx

# CLUB CHAIR LE<sup>™</sup> COMPACT MANI/PEDI CHAIR WITH RETRACTABLE FOOTBATH

The Club Chair LE<sup>™</sup> is the industry's most compact luxury plumbed pedicure bowl. The retracted footprint is similar to that of a standard armchair, it's an incredible space saver. The luxurious, bespoke Club LE<sup>™</sup> is hand upholstered from a broad array of fabric selections and finishes. Electronic chair, back, and ergonomics. The hidden pedicure unit features whisper quiet,