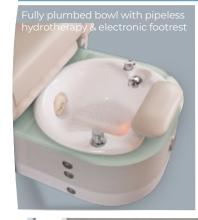

# Features

- Retractable footbath
- Motorized bowl positioning
- · Electronic footrest
- Electric back tilt
- Reliable UL-listed motor
- Handy sprayer
- Electronic adjustments
- Power drain and flexible plumbing
- Tempered glass in Sea Glass, Sugar White or Black Onyx