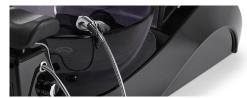

### **FEATURES**

- · Bowl capacity: 5.7 US Gallons (21.6 Liters)
- $\cdot \ Whisper-quiet \ magnetic \ pipeless \ jet$
- · Dual manually adjustable footrests
- $\cdot \ Chrome \ sprayer$
- · Manual fill
- · Removable access panels
- · Full Shiatsu chair massage
- · Forward / back seat movement
- · Reclining electric back
- $\cdot$  Arm rests swing up for easy chair access
- $\cdot$  Acetone resistant manicure trays with cupholder
- · Steel frame supports chair, tub and shroud
- · Proprietary ventilation system
- · Assembled in the USA