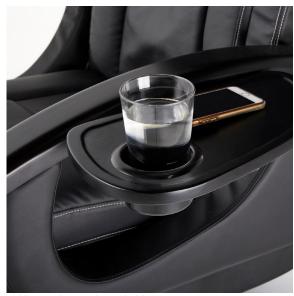

# **FEATURES**

Folding Nailtray with Cupholder

Convenient Electronic Controls

Dual Manually Adjustable Footrests

Proprietary Ventilation System

Finely Crafted Resin Bowl

Full Shiatsu Chair Massage