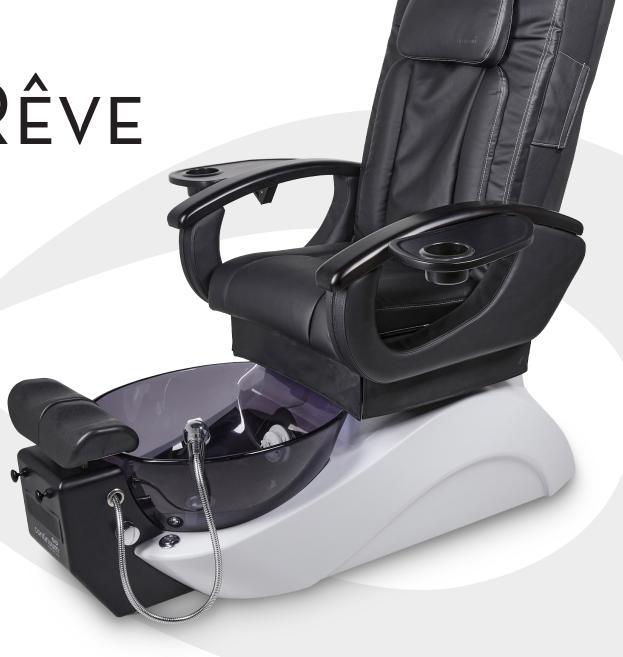

# **FEATURES**

Folding Nailtray with Cupholder

Convenient Electronic Controls

Dual Manually Adjustable Footrests

Proprietary Ventilation System

Finely Crafted Resin Bowl

Full Shiatsu Chair Massage

### **FEATURES**

- · Bowl capacity: 5.7 US Gallons (21.6 Liters)
- $\cdot \ Whisper-quiet \ magnetic \ pipeless \ jet$
- · Dual manually adjustable footrests
- $\cdot \ Chrome \ sprayer$
- · Manual fill
- · Removable access panels
- · Full Shiatsu chair massage
- · Forward / back seat movement
- · Reclining electric back
- $\cdot$  Arm rests swing up for easy chair access
- $\cdot$  Acetone resistant manicure trays with cupholder
- · Steel frame supports chair, tub and shroud
- · Proprietary ventilation system
- · Assembled in the USA