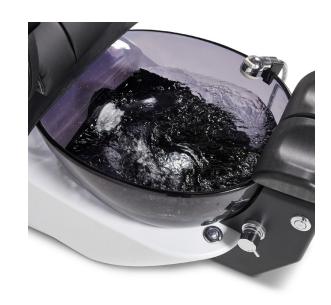

# **FEATURES**

Folding Nailtray with Cupholder

Convenient Electronic Controls

Dual Manually Adjustable Footrests

Proprietary Ventilation System

Finely Crafted Resin Bowl

Full Shiatsu Chair Massage

### **FEATURES**

- · Bowl capacity: 5.7 US Gallons (21.6 Liters)
- $\cdot \ Whisper-quiet \ magnetic \ pipeless \ jet$
- · Dual manually adjustable footrests
- $\cdot \ Chrome \ sprayer$
- · Manual fill
- · Removable access panels
- · Full Shiatsu chair massage
- · Forward / back seat movement
- · Reclining electric back
- $\cdot$  Arm rests swing up for easy chair access
- $\cdot$  Acetone resistant manicure trays with cupholder
- · Steel frame supports chair, tub and shroud
- · Proprietary ventilation system
- · Assembled in the USA