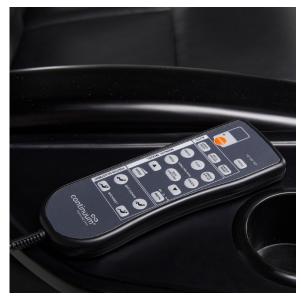

# **FEATURES**

Folding Nailtray with Cupholder

Convenient Electronic Controls

Dual Manually Adjustable Footrests

Proprietary Ventilation System

Finely Crafted Resin Bowl

Full Shiatsu Chair Massage