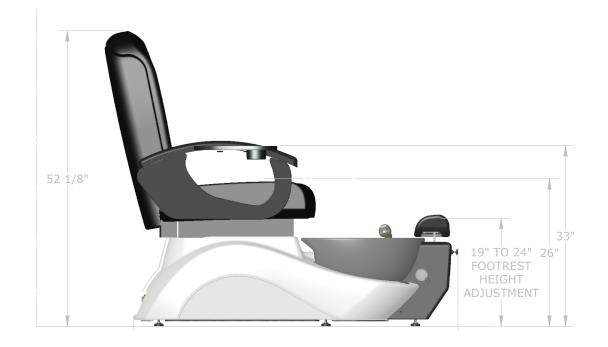

### **SPECIFICATIONS**

### **FEATURES**

- · Bowl capacity: 5.7 US Gallons (21.6 Liters)
- $\cdot \ Whisper-quiet \ magnetic \ pipeless \ jet$
- · Dual manually adjustable footrests
- $\cdot \ Chrome \ sprayer$
- · Manual fill
- · Removable access panels
- · Full Shiatsu chair massage
- · Forward / back seat movement
- · Reclining electric back
- $\cdot$  Arm rests swing up for easy chair access
- $\cdot$  Acetone resistant manicure trays with cupholder
- · Steel frame supports chair, tub and shroud
- · Proprietary ventilation system
- · Assembled in the USA