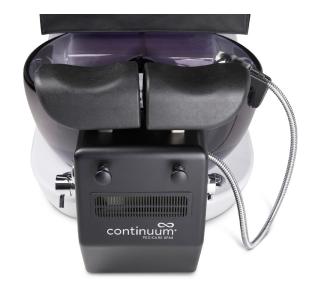

# **FEATURES**

Folding Nailtray with Cupholder

Convenient Electronic Controls

Dual Manually Adjustable Footrests

Proprietary Ventilation System

Finely Crafted Resin Bowl

Full Shiatsu Chair Massage

### **FEATURES**

- · Bowl capacity: 5.7 US Gallons (21.6 Liters)
- $\cdot \ Whisper-quiet \ magnetic \ pipeless \ jet$
- · Dual manually adjustable footrests
- $\cdot \ Chrome \ sprayer$
- · Manual fill
- · Removable access panels
- · Full Shiatsu chair massage
- · Forward / back seat movement
- · Reclining electric back
- $\cdot$  Arm rests swing up for easy chair access
- $\cdot$  Acetone resistant manicure trays with cupholder
- · Steel frame supports chair, tub and shroud
- · Proprietary ventilation system
- · Assembled in the USA