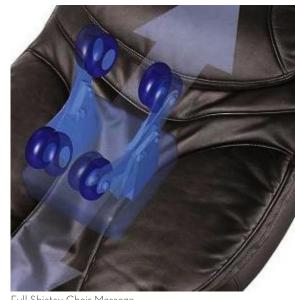

# **FEATURES**

Folding Nailtray with Cupholder

Convenient Electronic Controls

Dual Manually Adjustable Footrests

Proprietary Ventilation System

Finely Crafted Resin Bowl

Full Shiatsu Chair Massage

### **FEATURES**

- · Bowl capacity: 5.7 US Gallons (21.6 Liters)
- $\cdot \ Whisper-quiet \ magnetic \ pipeless \ jet$
- · Dual manually adjustable footrests
- $\cdot \ Chrome \ sprayer$
- · Manual fill
- · Removable access panels
- · Full Shiatsu chair massage
- · Forward / back seat movement
- · Reclining electric back
- $\cdot$  Arm rests swing up for easy chair access
- $\cdot$  Acetone resistant manicure trays with cupholder
- · Steel frame supports chair, tub and shroud
- · Proprietary ventilation system
- · Assembled in the USA