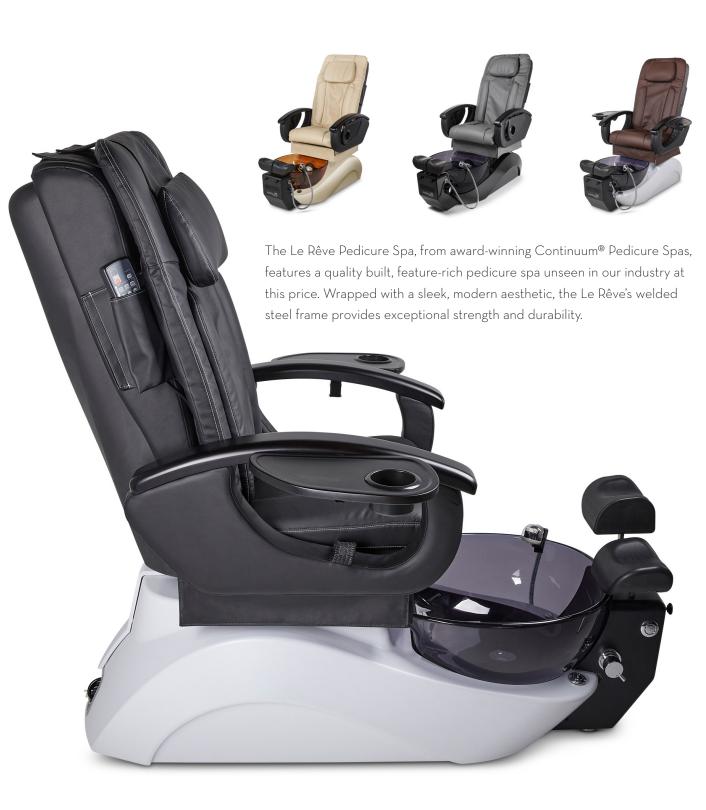

Le Rêve





Scan to Contact Us or Download Manuals

## Le Rêve

# **FEATURES**



Folding Nailtray with Cupholder



Convenient Electronic Controls



Dual Manually Adjustable Footrests



Proprietary Ventilation System



Finely Crafted Resin Bowl



Full Shiatsu Chair Massage



## **FINISHES**

#### **BASE COMBINATIONS**



Champagne Base with Gold Bowl



White Base with Smoke Bowl



Black Base with Smoke Bowl

#### **UPHOLSTERY**

Almond Gray

Chocolate Black

### Le Rêve

### **SPECIFICATIONS**

### **FEATURES**

- · Bowl capacity: 5.7 US Gallons (21.6 Liters)
- $\cdot \ Whisper-quiet \ magnetic \ pipeless \ jet$
- · Dual manually adjustable footrests
- $\cdot \ Chrome \ sprayer$
- · Manual fill
- · Removable access panels
- · Full Shiatsu chair massage
- · Forward / back seat movement
- · Reclining electric back
- $\cdot$  Arm rests swing up for easy chair access
- $\cdot$  Acetone resistant manicure trays with cupholder
- · Steel frame supports chair, tub and shroud
- · Proprietary ventilation system
- · Assembled in the USA





4