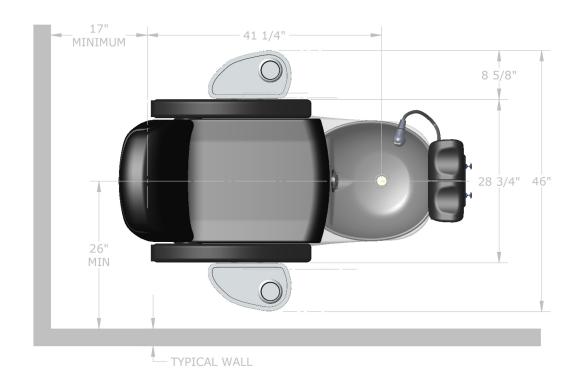

### **SPECIFICATIONS**

### **FEATURES**

- · Bowl capacity: 5.7 US Gallons (21.6 Liters)
- $\cdot \ Whisper-quiet \ magnetic \ pipeless \ jet$
- · Dual manually adjustable footrests
- $\cdot \ Chrome \ sprayer$
- · Manual fill
- · Removable access panels
- · Full Shiatsu chair massage
- · Forward / back seat movement
- · Reclining electric back
- $\cdot$  Arm rests swing up for easy chair access
- $\cdot$  Acetone resistant manicure trays with cupholder
- · Steel frame supports chair, tub and shroud
- · Proprietary ventilation system
- · Assembled in the USA