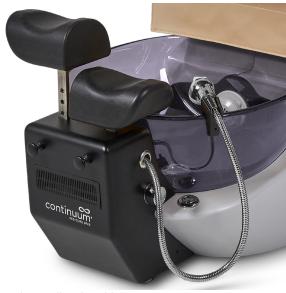

### **FEATURES**

- · Bowl capacity: 5.7 US Gallons (21.6 Liters)
- $\cdot \ Whisper-quiet \ magnetic \ pipeless \ jet$
- · Dual manually adjustable footrests
- $\cdot \ Chrome \ sprayer$
- · Manual fill
- · Removable access panels
- · Full Shiatsu chair massage
- · Forward / back seat movement
- · Reclining electric back
- $\cdot$  Arm rests swing up for easy chair access
- $\cdot$  Acetone resistant manicure trays with cupholder
- · Steel frame supports chair, tub and shroud
- · Proprietary ventilation system
- · Assembled in the USA