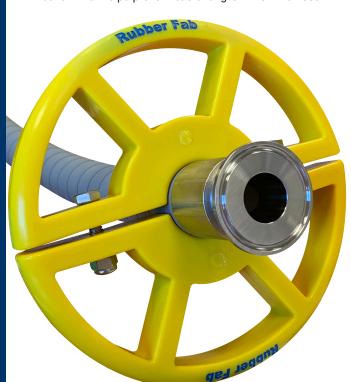

# Rubber Fab's Golden Bridge

Rubber Fab's new and improved Golden Bridge hose support system has a new two piece design made with an impact and abrasion resistant thermo plastic, making it lightweight, yet strong as ever.

The Rubber Fab Golden Bridge provides safety features that are a must in any active production facility. The open-face "handle" design is easy to grab for hose positioning and the safety yellow coating is not only easy to clean, it's hard to miss!

## **FEATURES**

- Safety yellow for high visibility
- Easy installation new two piece design
- Supports and elevates hose and sanitary stainless steel piping systems
- Eliminates hose abrasion
- Protects hose fittings from damage
- Open face design eliminates bacterial entrapment during wash down allowing wash fluids to reach floor drain
- Raised design lifts hose and stainless steel piping off floor stopping damming and preventing bacterial growth
- Easy grip handle aides in hose and ss pipe movement, placement and handling
- Protects floor from damage